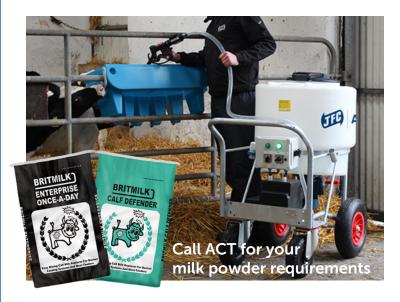

#### **JFC 170L MILK CART**

MK1703 Without mixer £795
MK170M3 With mixer £1220
MK170P3 With pump £1760
MK170MP3 With mixer & pump £2200

Milk warmer £350
Support collar £70

18 Litre, 6 Compartment Calf Feeder with Eazyflow Teats. **£126** when bought with JFC Milk Cart.